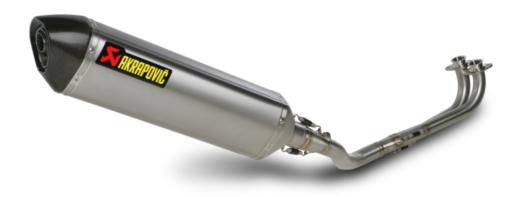

## Racing Line (Titanium)

In addition to increasing your power, the Akrapovič Racing system gives your scooter a distinctive deeper sound and also changes its visual appearance. Even from afar you can see and hear that this is no mass-produced system. This system was developed based on rich experience and the result is a product that suits a scooter perfectly. Installation is a snap. System is EC Type approved.

## YAMAHA T-max 500, Complete exhaust system / RACING LINE / Street legal

| MUFFLER REPAIR KITS |              |  |  |  |
|---------------------|--------------|--|--|--|
| REPACK              | P-RPCK30     |  |  |  |
| SLEEVE              | P-RKS202RT45 |  |  |  |