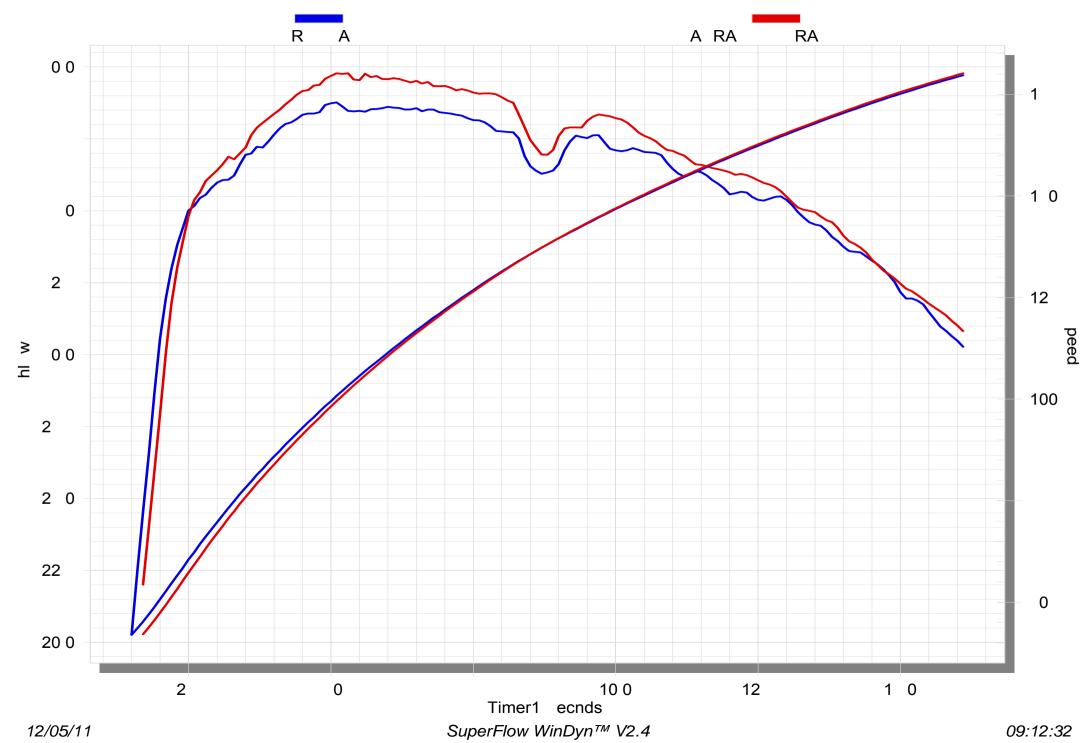

The Akrapovič Racing exhaust system increases your engine power and its torque at practically every rpm.

| TECHNICAL DATA     | UNIT   | STOCK            | AKRAPOVIČ        | DIFFERENCE        |
|--------------------|--------|------------------|------------------|-------------------|
| maximum power      | kW     | 28.5 at 6160 rpm | 29.3 at 6200 rpm | + 1 at 6200 rpm   |
|                    | HP (m) | 38.7 at 6160 rpm | 39.8 at 6200 rpm | + 1.4 at 6200 rpm |
|                    | HP (i) | 38.2 at 6160 rpm | 39.3 at 6200 rpm | + 1.3 at 6200 rpm |
| maximum torque     | Nm     | 46 at 6160 rpm   | 46.6 at 6200 rpm | + 1.1 at 6200 rpm |
|                    | lb-ft  | 33.9 at 6160 rpm | 21.6 at 6200 rpm | + 0.7 at 6200 rpm |
| weight             | kg     | 8.1              | 4.2              | - 3.9             |
|                    | lb     | 17.9             | 17.9             | - 8.6             |
| static noise level | dB     | 88               | 88               | 0                 |
|                    | rpm    | 3750             | 3750             | 0                 |

measured with: Yamaha T-MAX 2012