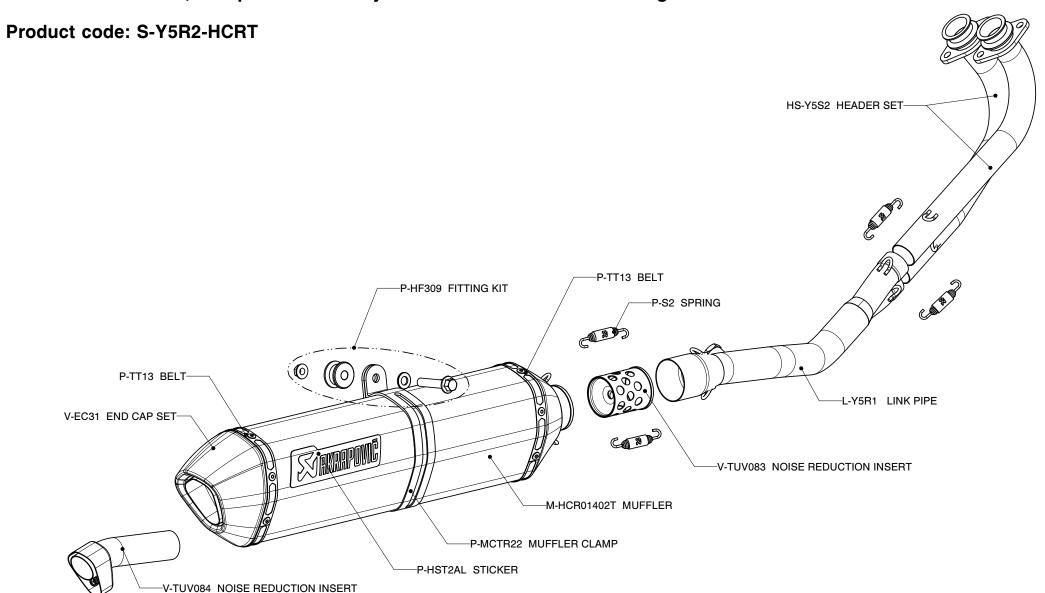

## YAMAHA T-max 500, Complete exhaust system / RACING LINE / Street legal

| MUFFLER REPAIR KITS |              |  |  |  |
|---------------------|--------------|--|--|--|
| REPACK              | P-RPCK30     |  |  |  |
| SLEEVE              | P-RKS202RT45 |  |  |  |